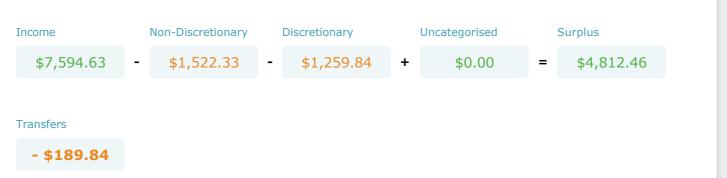

# **Estimated Affordability**

30 Day Average

## O Income Breakdown

| Category            | 30 Day Average |
|---------------------|----------------|
| Salary/Wages        | \$7,136.67     |
| Bonus               | \$0.00         |
| Rental Income       | \$0.00         |
| Government Benefits | \$0.00         |
| Investments         | \$355.24       |
| Deposits            | \$0.00         |
| Other Income/Misc   | \$102.72       |
| Total               | \$7,594.63     |

### **Non-Discretionary Expenses**

| Туре                              | Category            | 30 Day Average |
|-----------------------------------|---------------------|----------------|
|                                   | Food & Groceries    | \$192.35       |
|                                   | Utilities           | \$25.16        |
| Econtial Living Evanges           | Personal Expenses   | \$507.42       |
| Essential Living Expenses         | Transport           | \$83.01        |
|                                   | Medical Expenses    | \$132.81       |
|                                   | Childcare           | \$0.00         |
|                                   | Accommodation Costs | \$66.82        |
|                                   | Insurance           | \$322.67       |
| Fixed Financial Expenses          | Rates               | \$0.00         |
|                                   | Education           | \$14.05        |
|                                   | Child Support       | \$0.00         |
|                                   | Mortgage            | \$33.33        |
| Deverent of Dokto                 | Vehicle Loans       | \$0.00         |
| Payment of Debts                  | Personal Loans      | \$0.00         |
|                                   | Other Loans         | \$78.04        |
| Other Nen Discretioners           | Donations           | \$0.00         |
| Other Non-Discretionary           | Pets/Pet Care       | \$66.67        |
| Total Non-Discretionary Expension | Ses                 | \$1,522.33     |

#### **Discretionary Expenses**

| Туре                         | Category               | 30 Day Average |
|------------------------------|------------------------|----------------|
|                              | Restaurants & Dining   | \$317.76       |
|                              | Entertainment          | \$24.21        |
|                              | General Merchandise    | \$0.00         |
| Discustion                   | Travel                 | \$342.39       |
| Discretionary                | Subscriptions and Dues | \$0.00         |
|                              | Home Improvement       | \$166.00       |
|                              | Cash Withdraws         | \$83.33        |
|                              | Other Expenses         | \$326.15       |
| Total Discretionary Expenses |                        | \$1,259.84     |

# • Transfers

| Туре                   | 30 Day Average |
|------------------------|----------------|
| Credit Card Payments   | - \$316.67     |
| Savings and Investment | \$0.00         |
| Transfers              | + \$126.83     |
| Total                  | - \$189.84     |

# **O** Uncategorised Transactions